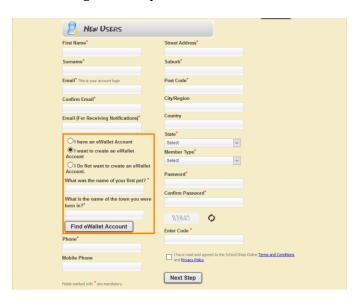

### To Register

• Register as a new user.

•Register as a parent

•Register your child.

Update

There is no need to fill in Identification, Daily Limit and parent approval.