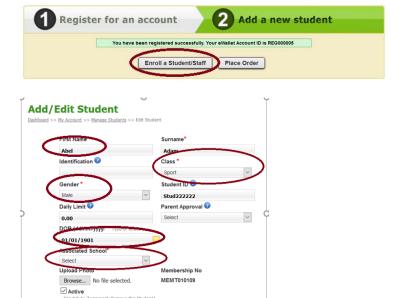

## schoolshop on line

You can also register and add additional children later if you wish.

To register another student at a later stage; go 'My Account'

• Click on Manage student

Add a Student

Add New Student/Staff